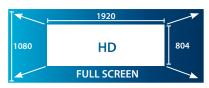

### PROJECTION -

- Projector model LASER rooms 1, 2, 3, 4, 5, 6, 7, 8.
- Screen size 6.65x15.30, 5.63x12.90, 7.45x17.20, 6.65x16.80.
- Image formats: Scope (2048 x 858), Full 2K (2048 x 1080), Flat (1998 x 1080).
- 3D rooms, 7 and 8.
- Master image system.

### **FORMATS**

FULL 2K (2048 X 1080)

FULL HD (1920 x 1080)

SCOPE 2K (2048 X 858)

HD to complete the screen (1920 x804)

Centro Comercial Nevada C/ Hipócrates, s/n 18100 Armilla (Granada) Tel.: 91 512 70 13 empresas@kinepolis.com