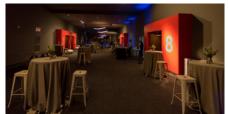

# **RECEPTION SPACES: SIZE AND CAPACITY**

| SPACE | SIZE (m²) | CAPACITY<br>(STANDING) | CAPACITY<br>(SEATED) |
|-------|-----------|------------------------|----------------------|
| HALL  | 210       | 180                    | 90                   |
| HALL  | 287       | 250                    | 125                  |
| HALL  | 627       | 575                    | 275                  |