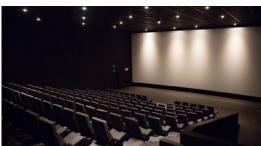

# **TECHNICAL INFORMATION**

| SCREEN   | CAPACITY | SCREEN SIZE (m) | SCREEN TO<br>FRONT ROW (m) |
|----------|----------|-----------------|----------------------------|
| SCREEN 1 | 212 🕹 3  | 6,65x15,30      | 5,50                       |
| SCREEN 2 | 139 🚨 3  | 5,63x12,90      | 4,60                       |
| SCREEN 3 | 212 🕹 3  | 6,65x15,30      | 5,40                       |
| SCREEN 4 | 212 🕹 3  | 6,65x15,30      | 5,40                       |
| SCREEN 5 | 266 🚨 3  | 7,45x17,20      | 6,10                       |
| SCREEN 6 | 204 🕹 3  | 6,65x16,85      | 5,50                       |
| SCREEN 7 | 212 🕹 3  | 6,65x15,30      | 6,75                       |
| SCREEN 8 | 212 🕹 3  | 6,65x15,30      | 6,75                       |