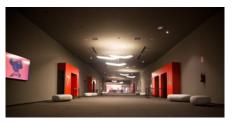

# **RECEPTION SPACES: SIZE AND CAPACITY**

| SPACE | SIZE (m²) | CAPACITY<br>(STANDING) | CAPACITY<br>(SEATED) |
|-------|-----------|------------------------|----------------------|
| HALL  | 210       | 180                    | 90                   |
| HALL  | 287       | 250                    | 125                  |
| HALL  | 627       | 575                    | 275                  |