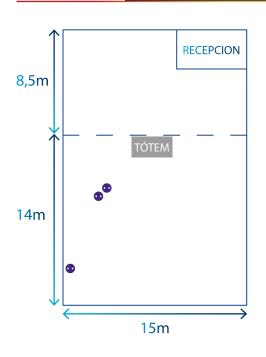

# HALL PLAN

• 3 single phase 220V 16A sockets.

# 82,6m 627m² 67,5m 8 single phase 220V 16A sockets. 15m