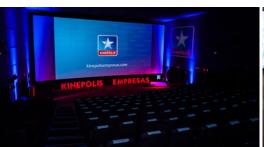

# **TECHNICAL INFORMATION**

| SCREEN   | CAPACITY | SCREEN SIZE (m) | SCREEN TO<br>FRONT ROW (m) |
|----------|----------|-----------------|----------------------------|
| SCREEN 1 | 212 🕹 3  | 6,65x15,30      | 5,50                       |
| SCREEN 2 | 139 🚨 3  | 5,63x12,90      | 4,60                       |
| SCREEN 3 | 212 🕹 3  | 6,65x15,30      | 5,40                       |
| SCREEN 4 | 212 🕹 3  | 6,65x15,30      | 5,40                       |
| SCREEN 5 | 266 🚨 3  | 7,45x17,20      | 6,10                       |
| SCREEN 6 | 204 🕹 3  | 6,65x16,85      | 5,50                       |
| SCREEN 7 | 212 🕹 3  | 6,65x15,30      | 6,75                       |
| SCREEN 8 | 212 🕹 3  | 6,65x15,30      | 6,75                       |