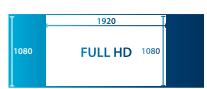

### PROJECTION -

- Projector model LASER rooms 1, 2, 3, 4, 5, 6, 7, 8.
- Screen size 6.65x15.30, 5.63x12.90, 7.45x17.20, 6.65x16.80.
- Image formats: Scope (2048 x 858), Full 2K (2048 x 1080), Flat (1998 x 1080).
- 3D rooms, 7 and 8.
- Master image system.

### **FORMATS**

FULL 2K (2048 X 1080)

FULL HD (1920 x 1080)

SCOPE 2K (2048 X 858)

HD to complete the screen (1920 x804)

Centro Comercial Nevada C/ Hipócrates, s/n 18100 Armilla (Granada) Tel.: 91 512 70 13 empresas@kinepolis.com