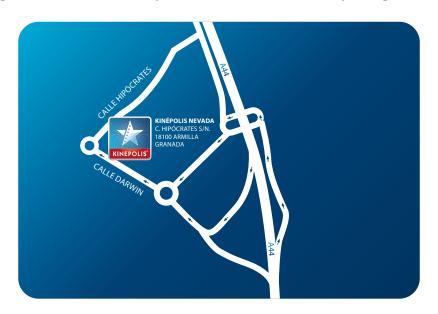

## **HOW TO ACCESS YOUR EVENT**

All Kinépolis complexes have large, free parking areas that are easily accessible to facilitate your guests' arrival.

### **ACCESS BY CAR:**

• More than 6,000 free parking spaces available and easily accessible.

### **BUS:**

Line 159 Granada - Pts - Armilla. Line 160 Granada - Alhendín - Otura. Line 360 Granada - Alhendín - Padul - Dúrcal -Nigüelas.

### TRAM:

Line Albolote - Granada - Armilla.