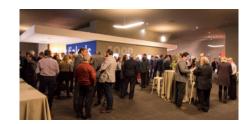

# **RECEPTION SPACES: SIZE AND CAPACITY**

| SPACE | SIZE (m²) | CAPACITY<br>(STANDING) | CAPACITY<br>(SEATED) |
|-------|-----------|------------------------|----------------------|
| HALL  | 210       | 180                    | 90                   |
| HALL  | 287       | 250                    | 125                  |
| HALL  | 627       | 575                    | 275                  |