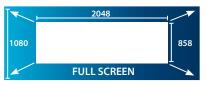

### PROJECTION -

- Projector model LASER rooms 1, 2, 3, 4, 5, 6, 7, 8.
- Screen size 6.65x15.30, 5.63x12.90, 7.45x17.20, 6.65x16.80.
- Image formats: Scope (2048 x 858), Full 2K (2048 x 1080), Flat (1998 x 1080).
- 3D rooms, 7 and 8.
- Master image system.

### **FORMATS**

FULL 2K (2048 X 1080)

FULL HD (1920 x 1080)

SCOPE 2K (2048 X 858)

HD to complete the screen (1920 x804)

Centro Comercial Nevada C/ Hipócrates, s/n 18100 Armilla (Granada) Tel.: 91 512 70 13 empresas@kinepolis.com