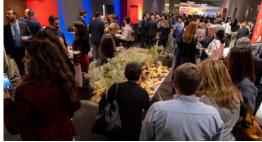

# **RECEPTION SPACES: SIZE AND CAPACITY**

| SPACE | SIZE (m²) | CAPACITY<br>(STANDING) | CAPACITY<br>(SEATED) |
|-------|-----------|------------------------|----------------------|
| HALL  | 210       | 180                    | 90                   |
| HALL  | 287       | 250                    | 125                  |
| HALL  | 627       | 575                    | 275                  |