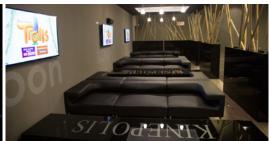

# **RECEPTION SPACES: SIZE AND CAPACITY**

| SPACE | SIZE (m²) | CAPACITY<br>(STANDING) | CAPACITY<br>(SEATED) |
|-------|-----------|------------------------|----------------------|
| HALL  | 210       | 180                    | 90                   |
| HALL  | 287       | 250                    | 125                  |
| HALL  | 627       | 575                    | 275                  |

### **ADDITIONAL SERVICES**

Kinépolis can provide:

- Security STAFF (security guards and assistants), hosts and hostesses, maintenance staff, etc. Request a quote specific to your event requirements.
- EXTRA FURNITURE for events: decorative pouffes, couches, low tables, folding screens overhead power cables, etc. Consult availability and price.
- INTERNET CONNECTION customised to your event requirements: cables or Wi-Fi, from 1MB to 20MB, symmetrical, both in spaces and rooms. Request a quote specific to your requirements.
- STORAGE AREAS and Technical Office Space, of up to 20m2.
- REPROGRAPHY service.