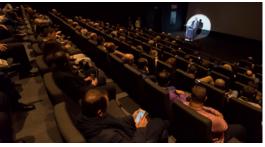

# **TECHNICAL INFORMATION**

| SCREEN   | CAPACITY | SCREEN SIZE (m) | SCREEN TO<br>FRONT ROW (m) |
|----------|----------|-----------------|----------------------------|
| SCREEN 1 | 212 🕹 3  | 6,65x15,30      | 5,50                       |
| SCREEN 2 | 139 🚨 3  | 5,63x12,90      | 4,60                       |
| SCREEN 3 | 212 🕹 3  | 6,65x15,30      | 5,40                       |
| SCREEN 4 | 212 🕹 3  | 6,65x15,30      | 5,40                       |
| SCREEN 5 | 266 🚨 3  | 7,45x17,20      | 6,10                       |
| SCREEN 6 | 204 🕹 3  | 6,65x16,85      | 5,50                       |
| SCREEN 7 | 212 🕹 3  | 6,65x15,30      | 6,75                       |
| SCREEN 8 | 212 🕹 3  | 6,65x15,30      | 6,75                       |