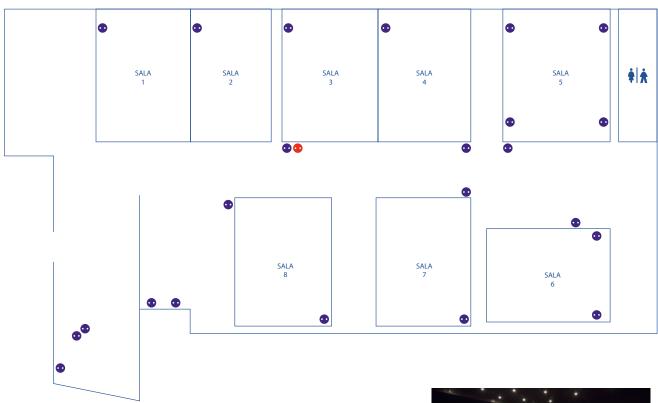

# **TECHNICAL INFORMATION**

| SCREEN   | CAPACITY | SCREEN SIZE (m) | SCREEN TO<br>FRONT ROW (m) |
|----------|----------|-----------------|----------------------------|
| SCREEN 1 | 212 🕹 3  | 6,65x15,30      | 5,50                       |
| SCREEN 2 | 139 🚨 3  | 5,63x12,90      | 4,60                       |
| SCREEN 3 | 212 🕹 3  | 6,65x15,30      | 5,40                       |
| SCREEN 4 | 212 🕹 3  | 6,65x15,30      | 5,40                       |
| SCREEN 5 | 266 🚨 3  | 7,45x17,20      | 6,10                       |
| SCREEN 6 | 204 🕹 3  | 6,65x16,85      | 5,50                       |
| SCREEN 7 | 212 🕹 3  | 6,65x15,30      | 6,75                       |
| SCREEN 8 | 212 🕹 3  | 6,65x15,30      | 6,75                       |

# HALL PLAN

• 3 single phase 220V 16A sockets.

# 82,6m 627m² 67,5m 8 single phase 220V 16A sockets. 15m