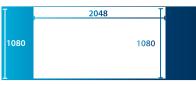

### PROJECTION -

- Projector model LASER rooms 1, 2, 3, 4, 5, 6, 7, 8.
- Screen size 6.65x15.30, 5.63x12.90, 7.45x17.20, 6.65x16.80.
- Image formats: Scope (2048 x 858), Full 2K (2048 x 1080), Flat (1998 x 1080).
- 3D rooms, 7 and 8.
- Master image system.

### **FORMATS**

FULL 2K (2048 X 1080)

FULL HD (1920 x 1080)

SCOPE 2K (2048 X 858)

HD to complete the screen (1920 x804)

Centro Comercial Nevada C/ Hipócrates, s/n 18100 Armilla (Granada) Tel.: 91 512 70 13 empresas@kinepolis.com